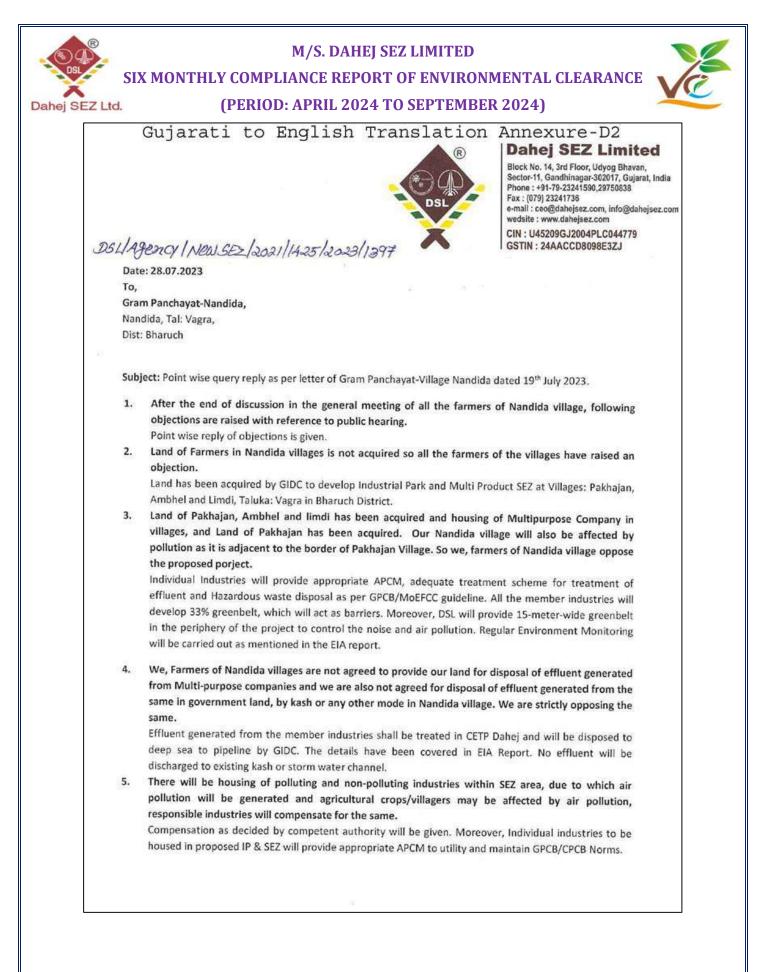

સીબી/સીપીસીબી મુજબના ધોરણો જાળવશે.
- 6. દઢેજ સેઝ લિમિટેડ માટેની લોક સુનાવણી ૨૬.૦૭.૨૦૨૩ ના રોજ પખાજણ ગામમાં આયોજિત થનાર છે. જો કે, ટાઉન પ્લાનર ઓફિસર, જીઆઈડીસી એસ્ટેટએ પણ નાંદીડા ગામના ખેડૂતો અને જમીન ધારકોને તે જ તારીખ એટલે કે ૨૬.૦૭.૨૦૨૩ ના રોજ ટી.પી સ્કીમ નં.૧૪ સમજવા માટે મીટિંગ માટે હાજર રહેવા વિનંતી કરી છે. આથી નાંદીડા ગામના ખેડૂતો લોકસુનાવણીમાં હાજર રહેશે નહીં. તેથી, તમને વિનંતી કરવામાં આવે છે કે નાંદીડા ગામના ખેડૂતો અને જમીન ધારકો/ગ્રામ પંચાયતને લેખિત જવાબમાં લોકસુનાવણીની કાર્યવાઠીના અંતિમ પરિણામની જાણ કરવી.

આપનો મુદ્દો નોંધવામાં આવેલ છે. લોકસુનાવણીની કાર્યવાહીનું અંતિમ પરિણામ, ખેડૂતો અને જમીન ધારકો/ગ્રામ પંચાયત દ્વારા ઉઠાવવામાં આવેલા પ્રશ્નો અને તેમનાં લેખિત જવાબો એમઓએમ સહિત જીપીસીબીની વેબસાઇટ પર ઉપલબ્ધ રહેશે.

આભાર

આપનો વિશ્વાસુ,

વતી, દફેજ સેઝલિમિટેડ

(મદદનીશ મેનેજર - એસ. & એમ.)





SIX MONTHLY COMPLIANCE REPORT OF ENVIRONMENTAL CLEARANCE

# Ve

### (PERIOD: APRIL 2024 TO SEPTEMBER 2024)

6. The public hearing for Dahej SEZ Limited is scheduled on 26.07.2023 at Pakhajan villages. However, town planner officer, GIDC Estate has also requested farmers and land holders of Nandida village to remain present for the meeting to understand T.P Scheme no.14 on same date i.e.26.07.2023. Hence, the farmers of Nandida village will not remain present for the public hearing. So, you are requested to inform final outcome of public hearing proceeding in written response to farmers and land holders/Gram panchayat of Nandida village.

Noted, The final outcome of public hearing proceeding i.e MOM & written response to the queries raised by farmers and land holders'/Gram panchayat wil