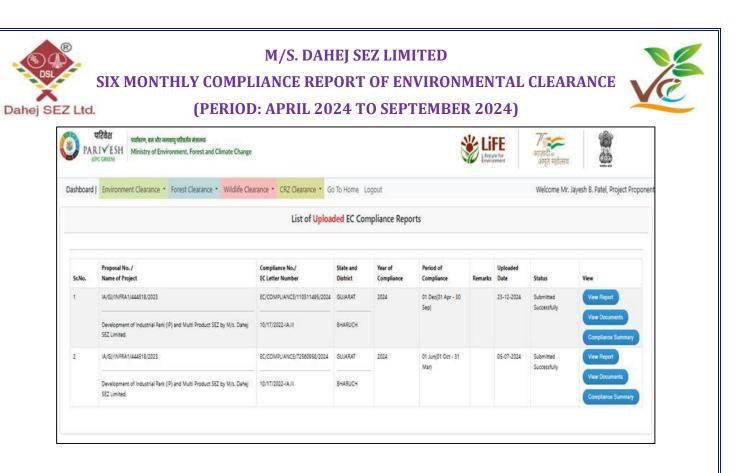

#### (PERIOD: APRIL 2024 TO SEPTEMBER 2024)

| 2:50 PM                          | Home Page                                       |
|----------------------------------|-------------------------------------------------|
| Your (Half Yearly Compliance Rep | port) has been Submitted with following details |
| Proposal No                      | IA/GJ/INFRA1/444518/2023                        |
| Compliance ID                    | 110311495                                       |
| Compliance Number(For Tracking)  | EC/COMPLIANCE/110311495/2024                    |
| Reporting Year                   | 2024                                            |
| Reporting Period                 | 01 Dec(01 Apr - 30 Sep)                         |
| Submission Date                  | 23-12-2024                                      |
| RO/SRO Name                      | Shrawan Kumar Verma                             |
| RO/SRO Email                     | kr099.ifs@nic.in                                |
| State                            | GUJARAT                                         |
| RO/SRO Office Address            | Integrated Regional Offices, Gandhi Nagar       |

Note:- SMS and E-Mail has been sent to Shrawan Kumar Verma, GUJARAT with Notification to Project Proponent.

https://parivesh.nic.in/compliance/api/showData

1/1

Dahej SEZ Ltd.

M/S. DAHEJ SEZ LIMITED SIX MONTHLY COMPLIANCE REPORT OF ENVIRONMENTAL CLEARANCE