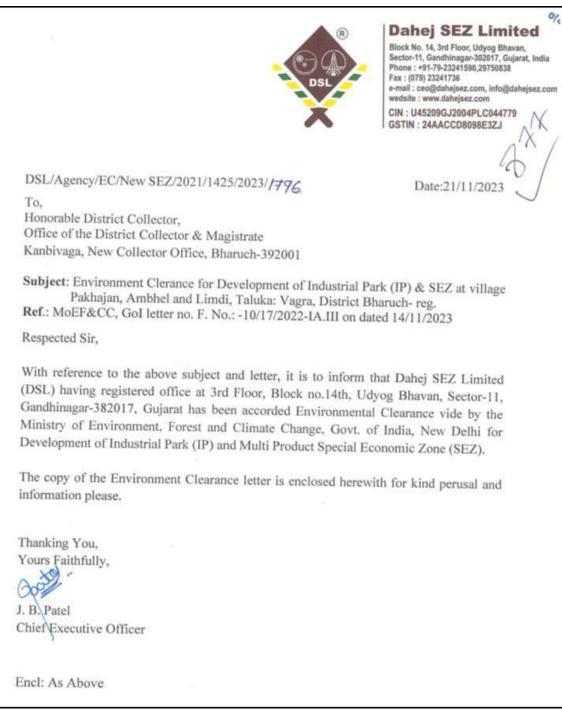

#### **INTRODUCTION**

M/s. Dahej SEZ Limited (DSL) is a company registered under the companies act, 1956 and is promoted jointly by Gujarat industrial development corporation (GIDC) for development of Industrial Park (IP) and Multi Product SEZ by M/s. Dahej SEZ Limited at villages: Pakhajan, Ambhel & Limdi, Taluka: Vagra of Bharuch district in Gujarat, India.

M/s. Dahej SEZ Ltd. has obtained EC from MoEF&CC vide Identification no. EC23A3101GJ5267524N dated 14<sup>th</sup> November 2023.

As per EC clearance (Identification no: EC23A3101GJ5267524N dated 14<sup>th</sup> November 2023 issued by MoEF&CC), Standard EC Conditions for (Industrial estates/ parks/complexes areas, export processing Zones (EPZs), Special Economic Zones in Condition no. 10: Miscellaneous in which condition no. 10.3: "The project proponent shall upload the status of compliance of the stipulated environment clearance conditions, including results of monitored data on their website and update the same on half-yearly basis."