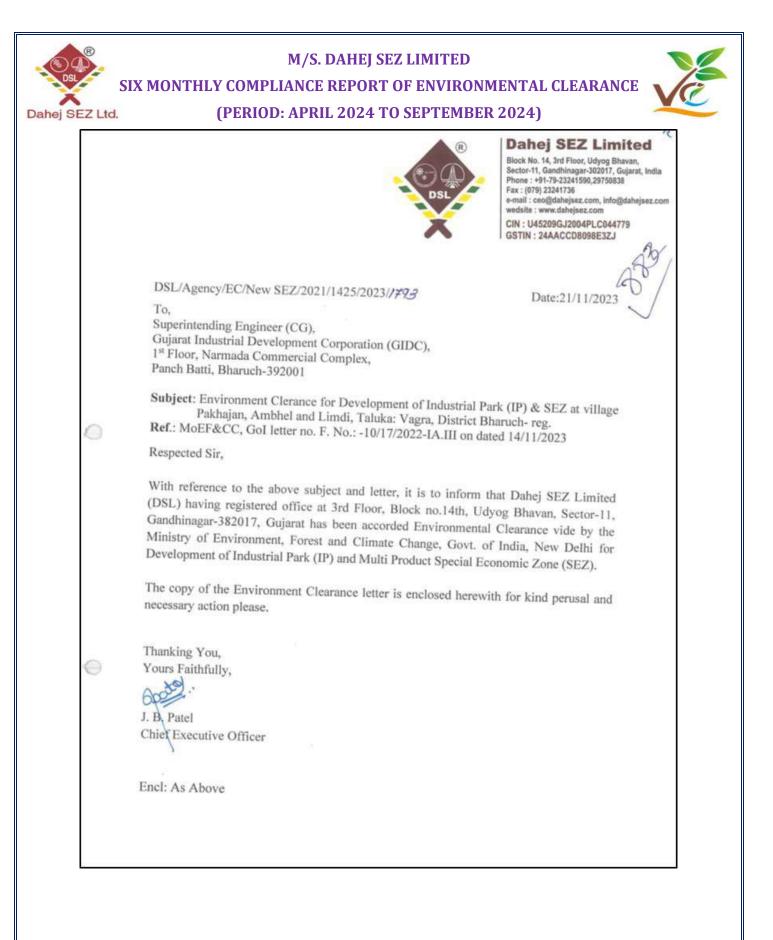

#### **INTRODUCTION**

M/s. Dahej SEZ Limited (DSL) is a company registered under the companies act, 1956 and is promoted jointly by Gujarat industrial development corporation (GIDC) for development of Industrial Park (IP) and Multi Product SEZ by M/s. Dahej SEZ Limited at villages: Pakhajan, Ambhel & Limdi, Taluka: Vagra of Bharuch district in Gujarat, India.

M/s. Dahej SEZ Ltd. has obtained EC from MoEF&CC vide Identification no. EC23A3101GJ5267524N dated 14<sup>th</sup> November 2023.

As per EC clearance (Identification no: EC23A3101GJ5267524N dated 14<sup>th</sup> November 2023 issued by MoEF&CC), Standard EC Conditions for (Industrial estates/ parks/complexes areas, export processing Zones (EPZs), Special Economic Zones in Condition no. 10: Miscellaneous in which condition no. 10.3: "The project proponent shall upload the status of compliance of the stipulated environment clearance conditions, including results of monitored data on their website and update the same on half-yearly basis."