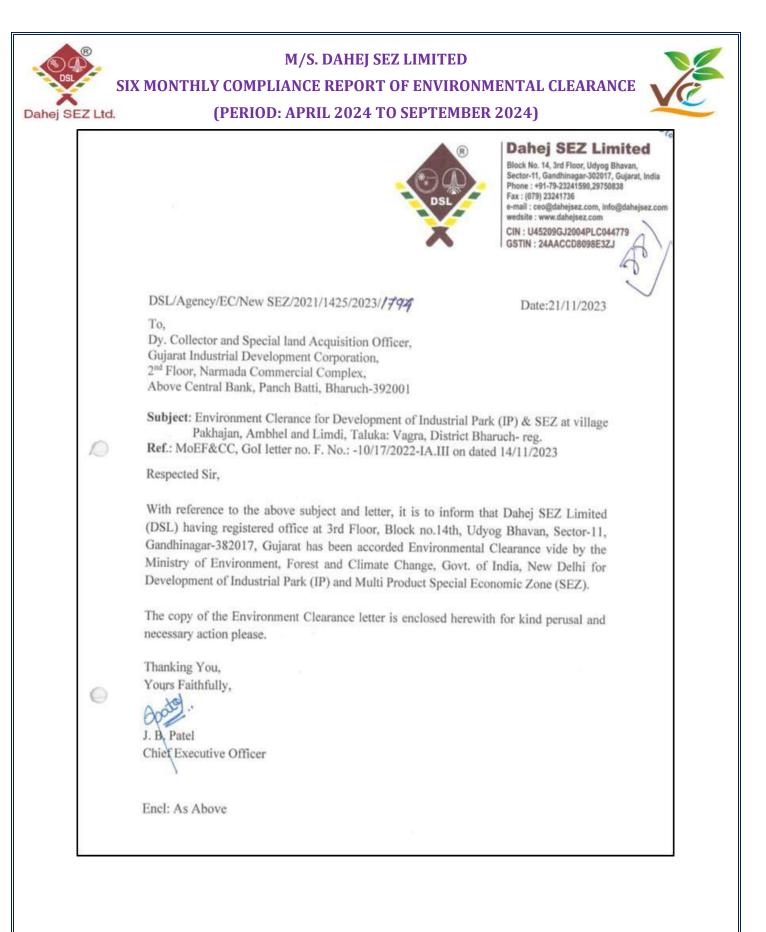

#### **INTRODUCTION**

M/s. Dahej SEZ Limited (DSL) is a company registered under the companies act, 1956 and is promoted jointly by Gujarat industrial development corporation (GIDC) for development of Industrial Park (IP) and Multi Product SEZ by M/s. Dahej SEZ Limited at villages: Pakhajan, Ambhel & Limdi, Taluka: Vagra of Bharuch district in Gujarat, India.

M/s. Dahej SEZ Ltd. has obtained EC from MoEF&CC vide Identification no. EC23A3101GJ5267524N dated 14<sup>th</sup> November 2023.

As per EC clearance (Identification no: EC23A3101GJ5267524N dated 14<sup>th</sup> November 2023 issued by MoEF&CC), Standard EC Conditions for (Industrial estates/ parks/complexes areas, export processing Zones (EPZs), Special Economic Zones in Condition no. 10: Miscellaneous in which condition no. 10.3: "The project proponent shall upload the status of compliance of the stipulated environment clearance conditions, including results of monitored data on their website and update the same on half-yearly basis."