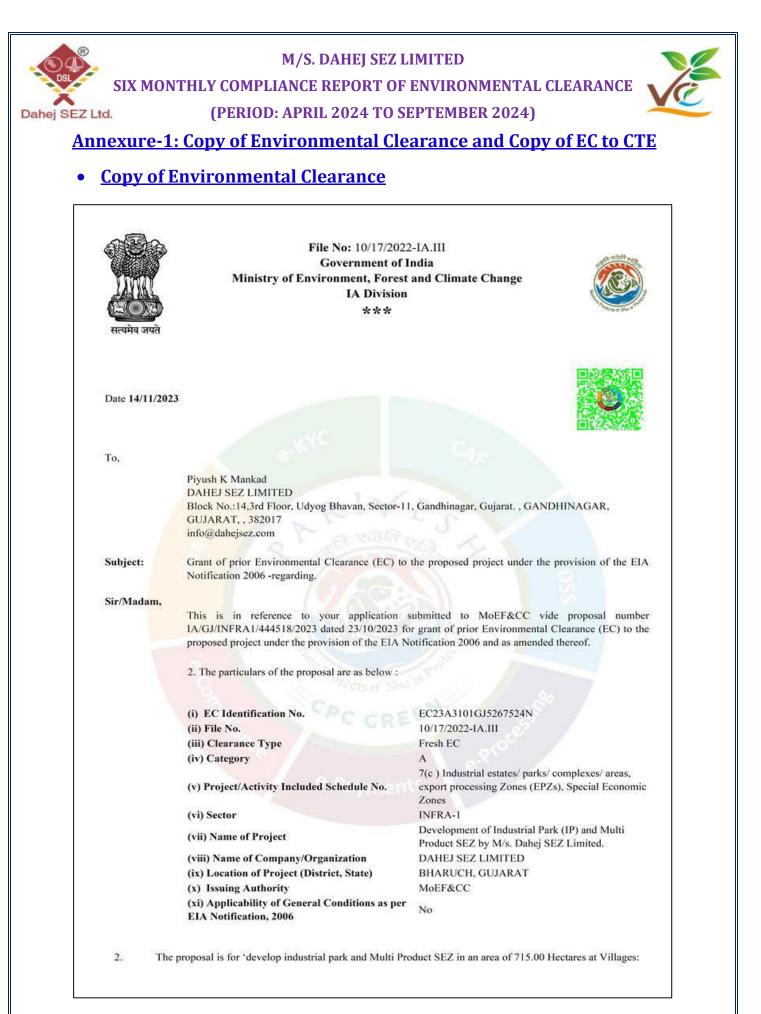

#### **INTRODUCTION**

M/s. Dahej SEZ Limited (DSL) is a company registered under the companies act, 1956 and is promoted jointly by Gujarat industrial development corporation (GIDC) for development of Industrial Park (IP) and Multi Product SEZ by M/s. Dahej SEZ Limited at villages: Pakhajan, Ambhel & Limdi, Taluka: Vagra of Bharuch district in Gujarat, India.

M/s. Dahej SEZ Ltd. has obtained EC from MoEF&CC vide Identification no. EC23A3101GJ5267524N dated 14<sup>th</sup> November 2023.

As per EC clearance (Identification no: EC23A3101GJ5267524N dated 14<sup>th</sup> November 2023 issued by MoEF&CC), Standard EC Conditions for (Industrial estates/ parks/complexes areas, export processing Zones (EPZs), Special Economic Zones in Condition no. 10: Miscellaneous in which condition no. 10.3: "The project proponent shall upload the status of compliance of the stipulated environment clearance conditions, including results of monitored data on their website and update the same on half-yearly basis."